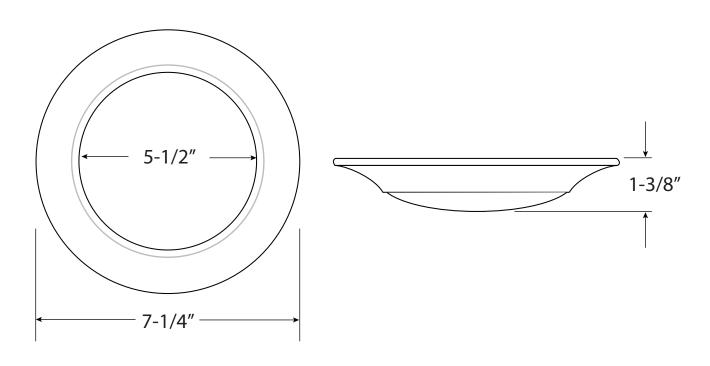

MATION

| Catalog No.      | Performance     | Lumens Levels | 2700K | 3000K | 4000K |
|------------------|-----------------|---------------|-------|-------|-------|
| S6-TUN-WH (3CCT) | CRI: 90+        | Lumens        | 851   | 910   | 982   |
|                  | 120° beam angle | Lumen Factor  | 0.93  | 1.00  | 1.08  |

### **ACCESSORIES**

| Catalog No. | Description                                                                   |  |
|-------------|-------------------------------------------------------------------------------|--|
| S6-RKT      | Retrofit kit for S6 fixture. Includes all hardware and screw-in 120V adapter. |  |



Example: S6-TUN-WH

## **Surface Mount Downlight**



120V S6 Series Specification Sheet 6" Low Profile Disk

### **FIXTURE BODY**



### **DIMENSIONS**