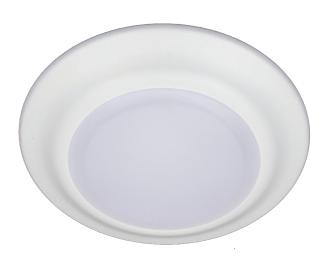

### **Surface Mount Downlight**

### **PRODUCT OVERVIEW**

These circular surface mount downlights are closet rated for use throughout residential or commercial sites. Constructed of a high quality aluminum body with translucent white polycarbonate diffuser for low glare and durability. S6 luminaires are versatile and provide high quality illumination which meets Title 24/JA8 requirements.