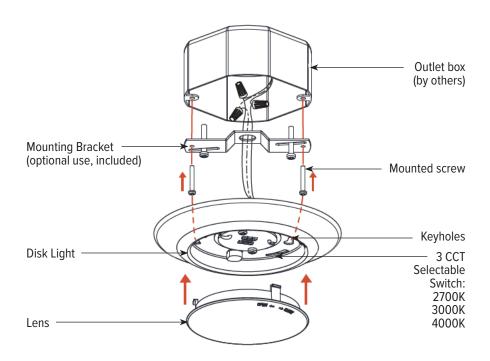

### **FEATURES**

- 3CCT selection switch
- · Dimmable, ELV, Triac switch
- Mounts to standard 6" outlet box (requires mounting kit, S6-RKT). Also mounts to a shallow box

### **FIXTURE BODY**