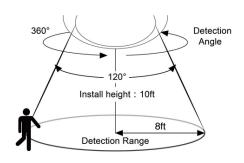

#### **PRODUCT OVERVIEW**

Proxima is a 120V low profile, indoor wet location, selectable white surface mount luminaire that features selectable lumen output as well as motion / proximity sensor operation that illuminates its 90+CRI LED source when the fixture senses that someone has entered its space. Sensitive to occupants within 8ft. of fixture center line at 10 ft. mounting height. See MOTION **DETECTOR** diagram below.

#### **MOTION DETECTOR**

Sensitive to 8' in all directions on center. Detection circumference is 16'. Sensor turns luminaire off after 30 seconds of undetected motion.

Product Video