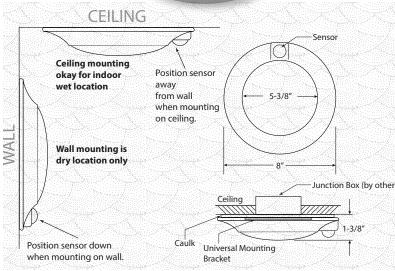

#### **PRODUCT OVERVIEW**

Proxima is a 120V low profile, indoor wet location, selectable white surface mount luminaire that features selectable lumen output as well as motion / proximity sensor operation that illuminates its 90+CRI LED source when the fixture senses that someone has entered its space. Sensitive to occupants within 8ft. of fixture center line at 10 ft. mounting height. See MOTION **DETECTOR** diagram below.

#### **FEATURES**

- Selectable: 2700K, 3000K or 4000K
- 8" dia. x 1-3/8" depth
- · Proximity sensor
- · Not dimmable
- Complies with NEC code 410.16, suitable for installation within the clothes closet storage space.
- · Indoor wet location
- · White finish