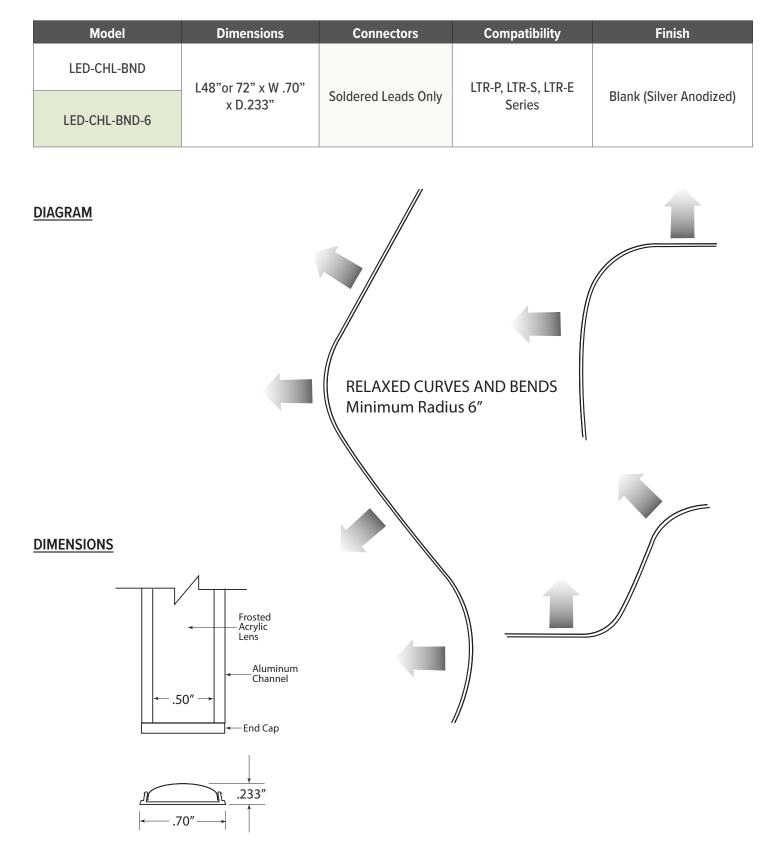

#### **FEATURES**

- Available in 4ft (48in) and 6ft (72in)
- Silver Anodized finish
- Includes 2 mounting clips and screws with 4ft, 4 mounting clips and screws with 6ft
- Includes acrylic frosted lens
- End caps sold separately
- For LTR Series Tape LTR-P, LTR-S and LTR-E

#### **ORDERING INFORMATION**

|         |      | ample. LED CHE DIED 0 |
|---------|------|-----------------------|
| Model   | Туре | Length                |
| LED-CHL | BND  | Blank (4 ft.)         |
|         |      | 6 (6 ft.)             |
|         |      |                       |

### ACCESSORIES

| Model          | Description                                    |  |
|----------------|------------------------------------------------|--|
| LED-CHL-BND-EC | (2) End caps - one solid, one with wiring hole |  |