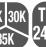

### Select Color Temp.

The color temp. selector switch enables a choice between 3 color temperatures: 2700K, 3000K and 3500K. Simply adjust

Toll-Free: (866) 671-0811 • FAX: (708) 478-2640