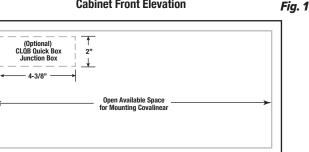

# **Layout Covalinear Lightbars and Connectors**

Layout the bars that you wish to connect together, making sure to verify the free open space available under the cabinet, i.e. a 24" cabinet equals about 23" of actual mountable space. Determine where you will be bringing power in, and mount a CLQB junction box (recommended) - or wire a CL6-PCHW to power and plug into first lightbar in your run. Fig. 1.