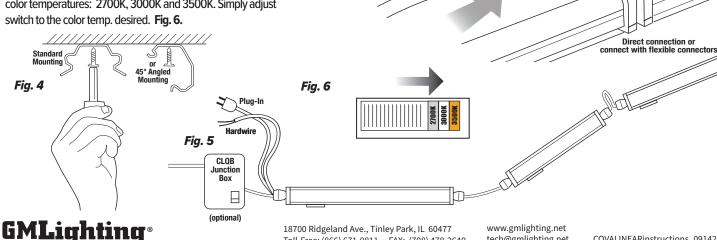

#### **Attach Covalinear Mounting Clips**

Screw aluminum mounting clips (2 comes with each lightbar standard or 45° angle mount) to surface of mounting area. These spring loaded clips will hold Covalinear securely to surface. Fig. 4.