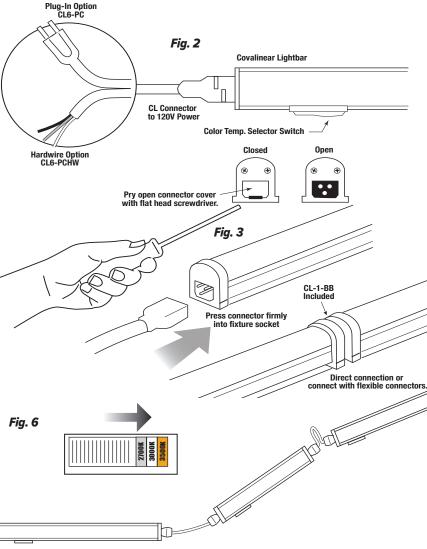

# Connecting Fixture Leads to 120V Power

**Plug-In:** Connect CL6-PC lightbar to power supply connectors to 120V wall outlet. Just plug it in. To hardwire into 120V power, use CL6-PCHW and connect. Fig. 2. The other end plugs into modular connector of first or only Covalinear fixture in your run. Pry off connector cover wiuth flat head screwdriver and plug power connector into fixture. Discard cover, Fig. 3.

#### **Attach Covalinear Mounting Clips**

Screw aluminum mounting clips (2 comes with each lightbar standard or 45° angle mount) to surface of mounting area. These spring loaded clips will hold Covalinear securely to surface. Fig. 4.

# **Connect Covalinear Lightbars and Mount**

Refer to diagram and interconnect Covalinear lightbars if needed, using CL series connectors. Fig. 5. Once all are mounted, power up.

### Select Color Temp.

The color temp. selector switch enables a choice between 3 color temperatures: 2700K, 3000K and 3500K. Simply adjust

Toll-Free: (866) 671-0811 • FAX: (708) 478-2640