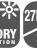

# **Layout Covalinear Lightbars and Connectors**

Layout the bars that you wish to connect together, making sure to verify the free open space available under the cabinet, i.e. a 24" cabinet equals about 23" of actual mountable space. Determine where you will be bringing power in, and mount a CLQB junction box (recommended) - or wire a CL6-PCHW to power and plug into first lightbar in your run. Fig. 1.

# Connecting Fixture Leads to 120V Power

**Plug-In:** Connect CL6-PC lightbar to power supply connectors to 120V wall outlet. Just plug it in. To hardwire into 120V power, use CL6-PCHW and connect. Fig. 2. The other end plugs into modular connector of first or only Covalinear fixture in your run. Pry off connector cover wiuth flat head screwdriver and plug power connector into fixture. Discard cover, Fig. 3.

# **Connect Covalinear Lightbars and Mount**

Refer to diagram and interconnect Covalinear lightbars if needed, using CL series connectors. Fig. 5. Once all are mounted, power up.