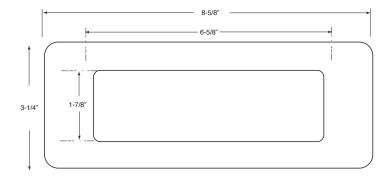

ate, Louver         |
| GBL-FPLV-BN* | Brushed Nickel Faceplate, Louver |
| GBL-FPH-WH   | White Faceplate, Scoop           |
| GBL-FPH-B    | Black Faceplate, Scoop           |
| GBL-FPH-BZ   | Bronze Faceplate, Scoop          |
| GBL-FPH-BN   | Brushed Nickel Faceplate, Scoop  |









**GBL-FPLV-BZ** 



**GBL-FPH-WH** 



**GBL-FPO-BN** 

#### ACCESSORIES

| Model   | Format                                          |
|---------|-------------------------------------------------|
| GBL-SMB | (2) Brick Light Stud Mounting Brackets w/Screws |
|         |                                                 |

\*Note: COMING SOON - Brushed Nickel in Louver format



# Brick Light 120/277V Horizontal / Louver / Open SPECIFICATION SHEET



#### **DIMENSIONS**

HORIZONTAL



LOUVER



**OPEN**