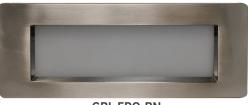

#### FACEPLATES

| Model        | Format                           |
|--------------|----------------------------------|
| GBL-FPO-WH   | White Faceplate, Open            |
| GBL-FPO-B    | Black Faceplate, Open            |
| GBL-FPO-BZ   | Bronze Faceplate, Open           |
| GBL-FPO-BN   | Brushed Nickel Faceplate, Open   |
| GBL-FPLV-WH  | White Faceplate, Louver          |
| GBL-FPLV-B   | Black Faceplate, Louver          |
| GBL-FPLV-BZ  | Bronze Faceplate, Louver         |
| GBL-FPLV-BN* | Brushed Nickel Faceplate, Louver |
| GBL-FPH-WH   | White Faceplate, Scoop           |
| GBL-FPH-B    | Black Faceplate, Scoop           |
| GBL-FPH-BZ   | Bronze Faceplate, Scoop          |
| GBL-FPH-BN   | Brushed Nickel Faceplate, Scoop  |

**GBL-FPLV-BZ** 

**GBL-FPH-WH** 

**GBL-FPO-BN** 