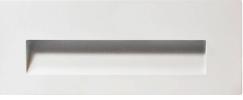

#### FACEPLATES

| Model        | Format                           |
|--------------|----------------------------------|
| GBL-FPO-WH   | White Faceplate, Open            |
| GBL-FPO-B    | Black Faceplate, Open            |
| GBL-FPO-BZ   | Bronze Faceplate, Open           |
| GBL-FPO-BN   | Brushed Nickel Faceplate, Open   |
| GBL-FPLV-WH  | White Faceplate, Louver          |
| GBL-FPLV-B   | Black Faceplate, Louver          |
| GBL-FPLV-BZ  | Bronze Faceplate, Louver         |
| GBL-FPLV-BN* | Brushed Nickel Faceplate, Louver |
| GBL-FPH-WH   | White Faceplate, Scoop           |
| GBL-FPH-B    | Black Faceplate, Scoop           |
| GBL-FPH-BZ   | Bronze Faceplate, Scoop          |
| GBL-FPH-BN   | Brushed Nickel Faceplate, Scoop  |

**GBL-FPLV-BZ** 

**GBL-FPH-WH** 

**GBL-FPO-BN** 