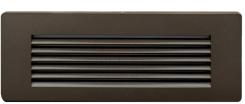

#### FACEPLATES

| Model        | Format                           |
|--------------|----------------------------------|
| GBL-FPO-WH   | White Faceplate, Open            |
| GBL-FPO-B    | Black Faceplate, Open            |
| GBL-FPO-BZ   | Bronze Faceplate, Open           |
| GBL-FPO-BN   | Brushed Nickel Faceplate, Open   |
| GBL-FPLV-WH  | White Faceplate, Louver          |
| GBL-FPLV-B   | Black Faceplate, Louver          |
| GBL-FPLV-BZ  | Bronze Faceplate, Louver         |
| GBL-FPLV-BN* | Brushed Nickel Faceplate, Louver |
| GBL-FPH-WH   | White Faceplate, Scoop           |
| GBL-FPH-B    | Black Faceplate, Scoop           |
| GBL-FPH-BZ   | Bronze Faceplate, Scoop          |
| GBL-FPH-BN   | Brushed Nickel Faceplate, Scoop  |

**GBL-FPLV-BZ** 

**GBL-FPH-WH** 

**GBL-FPO-BN** 