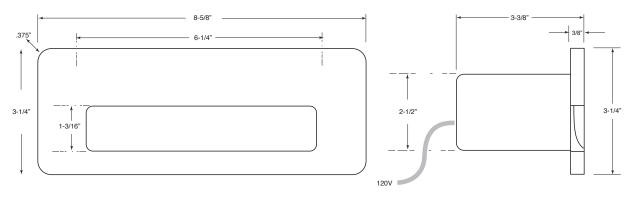

PLV-BZ  | Bronze Faceplate, Louver         |
| GBL-FPLV-BN* | Brushed Nickel Faceplate, Louver |
| GBL-FPH-WH   | White Faceplate, Scoop           |
| GBL-FPH-B    | Black Faceplate, Scoop           |
| GBL-FPH-BZ   | Bronze Faceplate, Scoop          |
| GBL-FPH-BN   | Brushed Nickel Faceplate, Scoop  |









**GBL-FPLV-BZ** 



**GBL-FPH-WH** 



**GBL-FPO-BN** 

#### ACCESSORIES

| Model   | Format                                          |
|---------|-------------------------------------------------|
| GBL-SMB | (2) Brick Light Stud Mounting Brackets w/Screws |
|         |                                                 |

\*Note: COMING SOON - Brushed Nickel in Louver format



# Brick Light 120/277V Horizontal / Louver / Open SPECIFICATION SHEET



#### **DIMENSIONS**

HORIZONTAL



LOUVER



**OPEN**