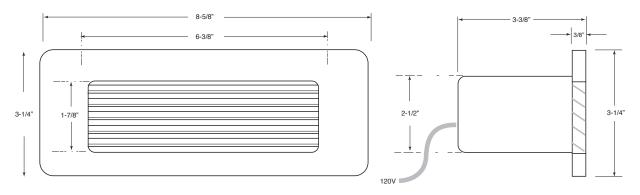

Bronze Faceplate, Louver         |
| GBL-FPLV-BN* | Brushed Nickel Faceplate, Louver |
| GBL-FPH-WH   | White Faceplate, Scoop           |
| GBL-FPH-B    | Black Faceplate, Scoop           |
| GBL-FPH-BZ   | Bronze Faceplate, Scoop          |
| GBL-FPH-BN   | Brushed Nickel Faceplate, Scoop  |









**GBL-FPLV-BZ** 



**GBL-FPH-WH** 



**GBL-FPO-BN** 

#### ACCESSORIES

| Model   | Format                                          |
|---------|-------------------------------------------------|
| GBL-SMB | (2) Brick Light Stud Mounting Brackets w/Screws |
|         |                                                 |

\*Note: COMING SOON - Brushed Nickel in Louver format



# Brick Light 120/277V Horizontal / Louver / Open SPECIFICATION SHEET



#### **DIMENSIONS**

HORIZONTAL



LOUVER



**OPEN**