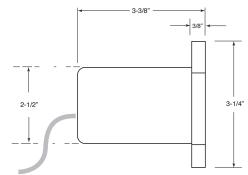

e, Louver         |
| GBL-FPLV-BN* | Brushed Nickel Faceplate, Louver |
| GBL-FPH-WH   | White Faceplate, Scoop           |
| GBL-FPH-B    | Black Faceplate, Scoop           |
| GBL-FPH-BZ   | Bronze Faceplate, Scoop          |
| GBL-FPH-BN   | Brushed Nickel Faceplate, Scoop  |









**GBL-FPLV-BZ** 



**GBL-FPH-WH** 



**GBL-FPO-BN** 

#### ACCESSORIES

| Model   | Format                                          |
|---------|-------------------------------------------------|
| GBL-SMB | (2) Brick Light Stud Mounting Brackets w/Screws |
|         |                                                 |

\*Note: COMING SOON - Brushed Nickel in Louver format



# Brick Light 120/277V Horizontal / Louver / Open SPECIFICATION SHEET



#### **DIMENSIONS**

HORIZONTAL



LOUVER



**OPEN**