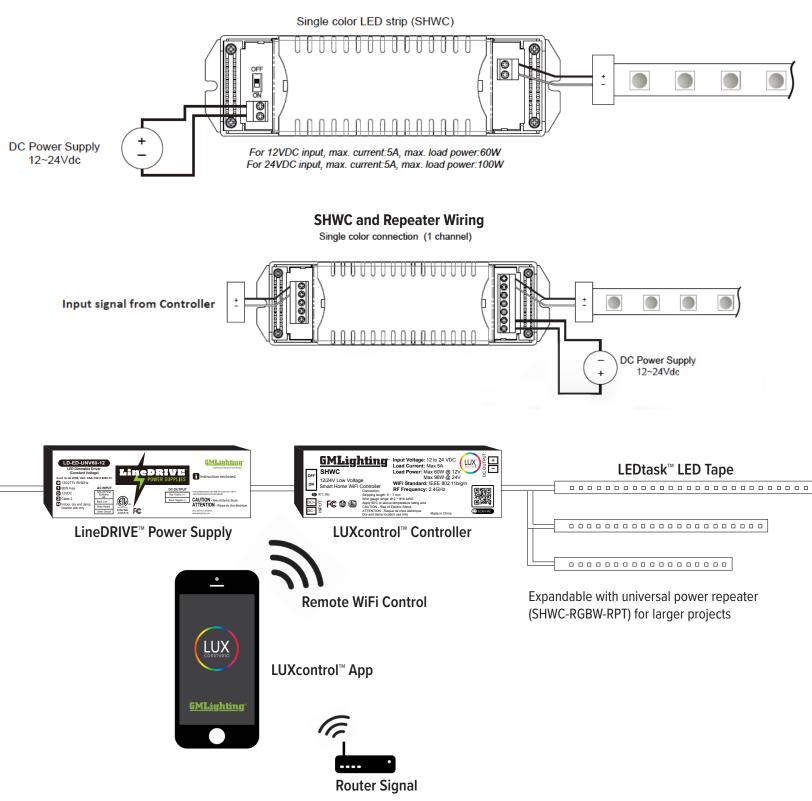

### WIRING DIAGRAM

**Note:** For use with LD-E (non-dimmable) or LD-ED (dimmable) power supply only. Not compatible with LD-MD (magnetic) power supply.