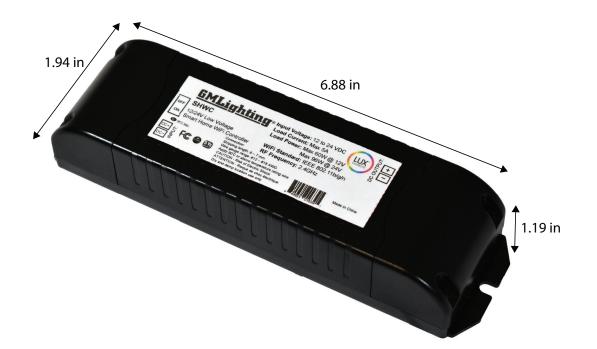

--------------------------------------------|
| SHWC         | Smart 2.4GHz WiFi Controller, Standard 12V/24V Low Voltage, 1-Channel / 2-Wire |
| ACCESSORIES  |                                                                                |
| Model        | Description                                                                    |
| SHWC-RGBW-RP | Universal Smart Power Repeater                                                 |



## LUXcontrol<sup>™</sup> Low Voltage SINGLE COLOR SMART CONTROLLER SPECIFICATION SHEET



### WIRING DIAGRAM



**Note:** For use with LD-E (non-dimmable) or LD-ED (dimmable) power supply only. Not compatible with LD-MD (magnetic) power supply.



## LUXcontrol<sup>™</sup> Low Voltage SINGLE COLOR SMART CONTROLLER SPECIFICATION SHEET



## **DIMENSIONS**