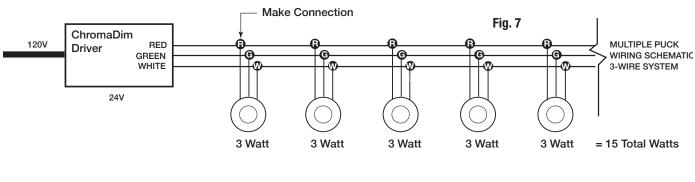

# MULTIPLE PUCK INSTALLATION:

**6**. You can install as many as 30 - 3W ChromaDim pucks on one lead. In order to do this, first layout your run, giving ample distance between pucks, and install per directions for surface mount or recessed installation. Follow the diagram at right (**Fig. 7**).