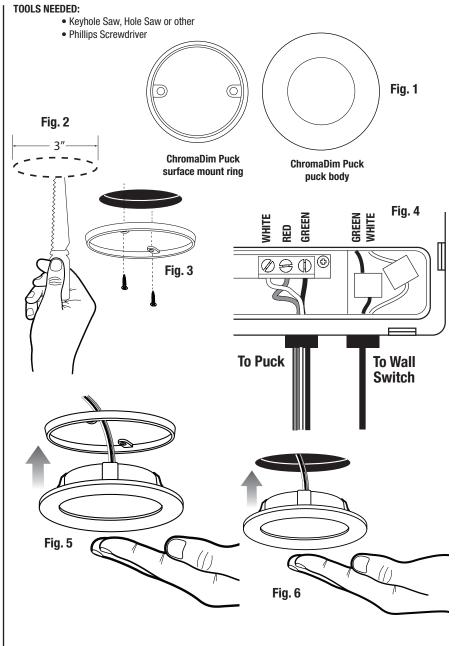

#### MOUNT AND CONNECT CHROMADIM DRIVER AND WALL CONTROLLER PER INSTRUCTIONS THAT COME WITH THAT UNIT.

1. Familiarize yourself with the puck mounting ring, and the puck body. You'll need the mounting ring for surface mounting. Discard it for recessed mounting (Fig. 1)

2. Determine the position of your puck(s) and trace a 3" diameter circle on surface material. Using a keyhole saw or 3" hole saw, cut through surface (Fig. 2).

#### SURFACE INSTALLATION:

3. Screw puck mounting ring to surface. (Fig. 3).

**4.** Feed three-wire leads up into surface hole. Connect puck leads to White, Red and Green terminals in ChromaDim driver (**Fig. 4**). Push puck firmly up into surface mount ring, allowing the springs to compress and hold puck tightly to surface mount ring (**Fig. 5**).

# **RECESSED INSTALLATION:**

**5.** Follow previous steps, but omit using surface mount ring. Instead, push ChromaDim puck body up into hole cut out, achieving a clean recessed installation **(Fig. 6)**.