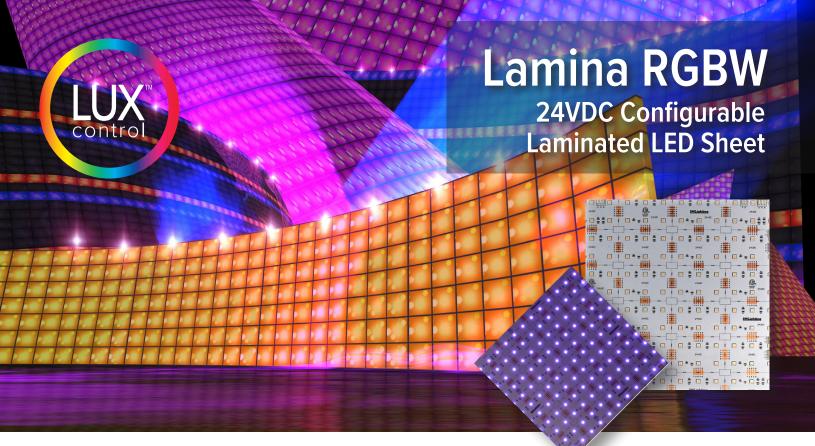

## ADVANCED RGBW BACKLIGHT ILLUMINATION WITH FLEXIBLE CONFIGURATIONS

Lamina RGBW is a 24VDC flexible light sheet that can be cut in the field into geometric or irregular shapes, creating limitless illumination for signage, light panels, columns, retail display, backlighting and themed lighting applications. Lamina is connectible via integral push-in connectors. Easy installation with no heat sink required.

- RGB with 3000K white light 4 in 1 LED chip
- 11.5W/Sq. Ft
- 24VDC
- 90+ CRI
- Dimmable
- 144 LEDs with 1" spacing
- New convenient size 12x12in = 1 Sq. Ft
- Connectible via integral push-in connectors
- Multiple control options: LUXcontrol<sup>™</sup> Wireless or RF Remote or DMX
- 3M Double-sided tape for mounting
- 3M tape, staple or screw mounting options
- For indoor use only
- Tight diode to diode spacing for even illumination and no hot spots
- ETL, IP20, Title24

# **Endless Capabilities for Design and Creativity**

## **Lamina RGBW**

24VDC Configurable **Laminated LED Sheet** 