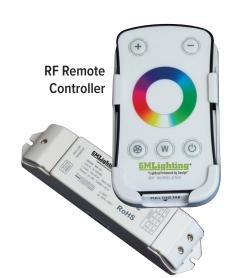

#### **CONTROLLERS**

| Model         | Description                                                                              |
|---------------|------------------------------------------------------------------------------------------|
| SHWC-RGBW     | Smart 2.4 GHz WiFi Controller, RGBW, Standard 12V/24V Low<br>Voltage, 4-Channel / 5-Wire |
| SHWC-RGBW-RPT | Universal Smart Power Repeater                                                           |
| DMX-LT-995    | 5-channel DMX Decoder                                                                    |
| DMX-WC        | DMX Wall Controller                                                                      |
| RGBW-RWC      | RGBW controller/amp with battery powered remote                                          |
| RGBW-RP       | RGBW repeater                                                                            |