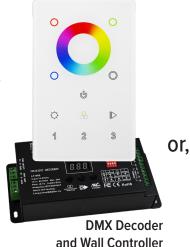

#### **CONTROLLERS**

| Model         | Description                                                                              |
|---------------|------------------------------------------------------------------------------------------|
| SHWC-RGBW     | Smart 2.4 GHz WiFi Controller, RGBW, Standard 12V/24V Low<br>Voltage, 4-Channel / 5-Wire |
| SHWC-RGBW-RPT | Universal Smart Power Repeater                                                           |
| DMX-LT-995    | 5-channel DMX Decoder                                                                    |
| DMX-WC        | DMX Wall Controller                                                                      |
| RGBW-RWC      | RGBW controller/amp with battery powered remote                                          |
| RGBW-RP       | RGBW repeater                                                                            |