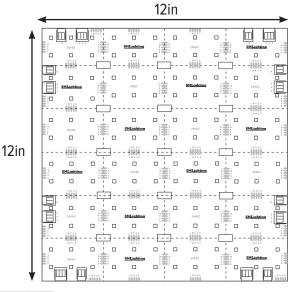

- RGB with 3000K white light 4 in 1 LED chip
- 11.5W/Sq. Ft
- 24VDC
- 90+ CRI
- Dimmable
- 144 LEDs with 1" spacing
- New convenient size 12x12in = 1 Sq. Ft
- Connectible via integral push-in connectors
- Multiple control options: LUXcontrol<sup>™</sup> Wireless or RF Remote or DMX
- 3M Double-sided tape for mounting
- 3M tape, staple or screw mounting options
- For indoor use only
- Tight diode to diode spacing for even illumination and no hot spots
- ETL, IP20, Title24

## **Lamina RGBW**

24VDC Configurable **Laminated LED Sheet** 