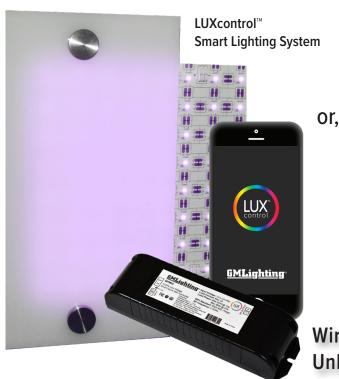

- RGB with 3000K white light 4 in 1 LED chip
- 11.5W/Sq. Ft
- 24VDC
- 90+ CRI
- Dimmable
- 144 LEDs with 1" spacing
- New convenient size 12x12in = 1 Sq. Ft
- Connectible via integral push-in connectors
- Multiple control options: LUXcontrol<sup>™</sup> Wireless or RF Remote or DMX
- 3M Double-sided tape for mounting
- 3M tape, staple or screw mounting options
- For indoor use only
- Tight diode to diode spacing for even illumination and no hot spots
- ETL, IP20, Title24

#### **CONTROLLERS**

| Model         | Description                                                                              |
|---------------|------------------------------------------------------------------------------------------|
| SHWC-RGBW     | Smart 2.4 GHz WiFi Controller, RGBW, Standard 12V/24V Low<br>Voltage, 4-Channel / 5-Wire |
| SHWC-RGBW-RPT | Universal Smart Power Repeater                                                           |
| DMX-LT-995    | 5-channel DMX Decoder                                                                    |
| DMX-WC        | DMX Wall Controller                                                                      |
| RGBW-RWC      | RGBW controller/amp with battery powered remote                                          |
| RGBW-RP       | RGBW repeater                                                                            |

**APPLICATIONS** 

**Displays Backlighting Retail Lighting Decorative Lighting Exhibitions** 

Wireless Control. **Unlimited Possibilities.**