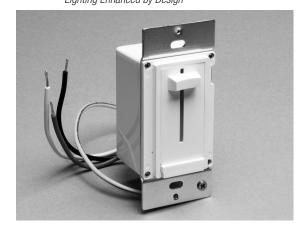

# **SMART HOME 120V** 2.4Ghz WIFI WALL SWITCH DIMMER

"Lighting Enhanced by Design"

## PRODUCT DESCRIPTION

GM Lighting's SHD-WiFi Dimmer replaces standard in-wall dimmer switch and enables user to control lights from anywhere using Amazon Alexa / Google Home voice control service. Also compatible with Phillips Hue Hub / Bridge and Hue App. Works with existing single / double / multi-switch rocker-style plates.