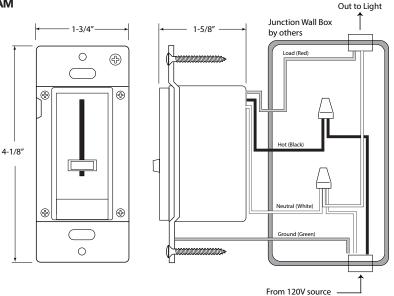

## **DIAGRAM**

# **ORDERING INFORMATION**

| Catalog No. | Wattage   | Length | Width  | Depth  | Wi-Fi Compatability               | Warranty |
|-------------|-----------|--------|--------|--------|-----------------------------------|----------|
| SHD-WL      | 180W max. | 4-1/8" | 1-3/4" | 1-5/8" | Alexa®, Google Home, Phillips Hue | 1 year   |
|             |           |        |        |        |                                   |          |