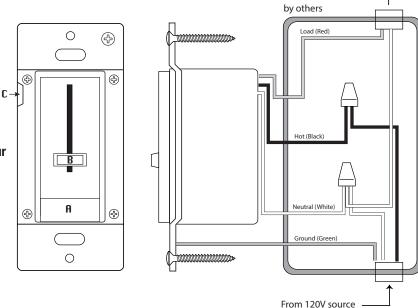

## **INSTALLATION**

- 1. TURN OFF POWER TO THE BRANCH CIRCUIT FOR THE SWITCH AND LIGHTING FIXTURE AT THE SERVICE PANEL. ALL WIRING CONNECTIONS MUST BE MADE BY A QUALIFIED PROFESSIONAL.
- 2. Remove Wall Plate
- 3. Remove the switch mounting screws
- 4. Carefully remove the switch from the switch box. DO NOT disconnect the wires,
- 5. There are up to four screw terminals on the switch, marked:
  - A. Line (HOT) BLACK (LINE IN)
  - **B. Neutral WHITE**
  - C. Load RED (LINE OUT TO LOAD)
  - D. Ground GREEN

MATCH THESE SCREW TERMINALS TO THE WIRES IN THE BOX

## **KEY TO DIAGRAM**

- A. POWER BUTTON (Turns lights on/off)
- **B. SLIDER (Controls light level)**
- C. ADJUSTMENT DIAL (Clockwise brighter)