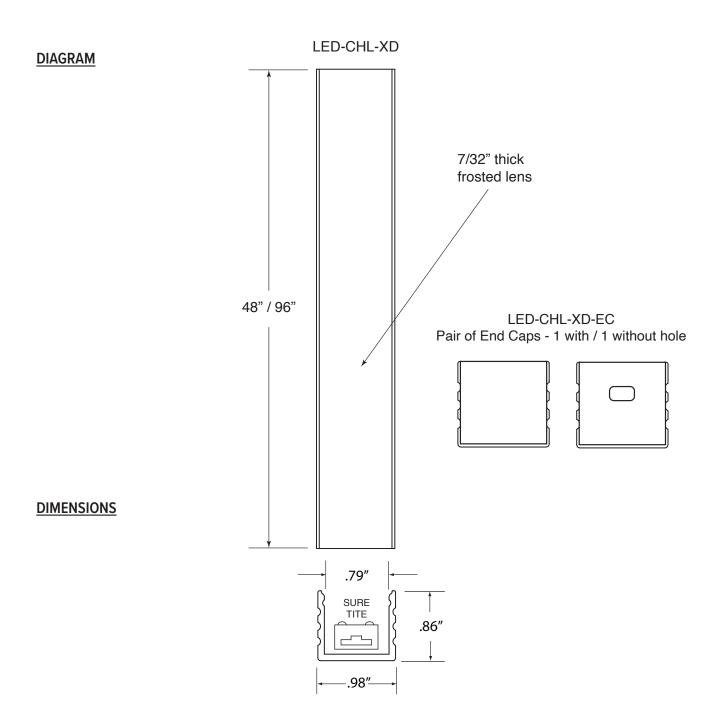

#### **PRODUCT OVERVIEW**

GM Lighting's LED-CHL-XD channel accepts all low voltage GM Lighting LED tape. Available in 48" and 96" lengths, these deep-set mounting channels are the perfect vessel that not only insures an architectural quality installation, but also minimizes diode imaging due to the frosted lens that is included with each channel.

### **FEATURES**

- · Available in 4ft (48in) and 8ft (96in)
- · Silver Anodized
- Includes 2 mounting clips and screws with 4ft,
   4 mounting clips and screws with 8ft
- · Includes acrylic frosted lens
- · End caps sold separately
- Available without flange (see LED-CHL-XD-F spec sheet for flanged option ordering information)
- For LTR Series Tape LTR-P, LTR-S and LTR-E
- · Custom lengths available consult factory
- Dry location only

#### Accessories

| Model          | Description                                    |  |
|----------------|------------------------------------------------|--|
| LED-CHL-XD-AMC | (2) Adjustable mounting clips                  |  |
| LED-CHL-XD-EC  | (2) End caps - one solid, one with wiring hole |  |

# 4' / 8' EXTRA-DEEP FORMAT

| Model        | Dimensions          | Connectors       | Compatibility               | Finish                  |
|--------------|---------------------|------------------|-----------------------------|-------------------------|
| LED-CHL-XD   | L48"or 96" x W 1.5" | Sure-Tite and EZ | LTR-P, LTR-S, LTR-E         |                         |
| LED-CHL-XD-8 | x D.80"             | Connectors       | Series Dry and Wet Location | Blank (Silver Anodized) |