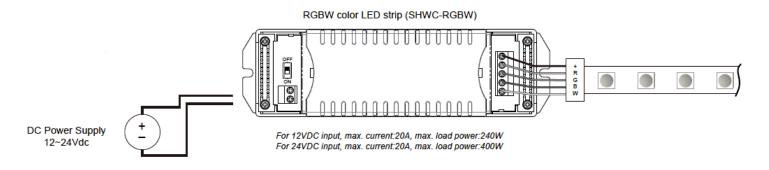

#### **WIRING DIAGRAM**

## **SHWC-RGBW** and Repeater Wiring

RGBW connection (4 channels)

**Note:** For use with LD-E (non-dimmable) or LD-ED (dimmable) power supply only. Not compatible with LD-MD (magnetic) power supply.