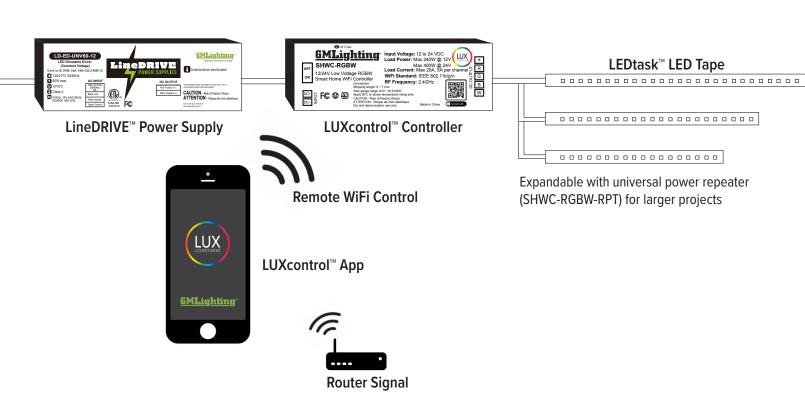

### **PRODUCT OVERVIEW**

Our 12VDC and 24VDC low voltage controllers provide easy and reliable control of your tape light via GM's LUXcontrol™ App. Connect your low voltage RGBW luminaires to control dimming, set schedules, turn the lights ON and OFF and preset timers and scenes from the convenience of your smartphone or tablet.

#### **WIRING DIAGRAM**

## **SHWC-RGBW** and Repeater Wiring

RGBW connection (4 channels)

**Note:** For use with LD-E (non-dimmable) or LD-ED (dimmable) power supply only. Not compatible with LD-MD (magnetic) power supply.