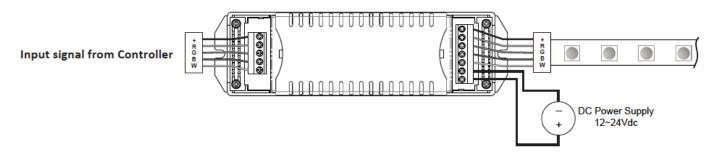

#### **WIRING DIAGRAM**

## **SHWC-RGBW** and Repeater Wiring

RGBW connection (4 channels)

**Note:** For use with LD-E (non-dimmable) or LD-ED (dimmable) power supply only. Not compatible with LD-MD (magnetic) power supply.