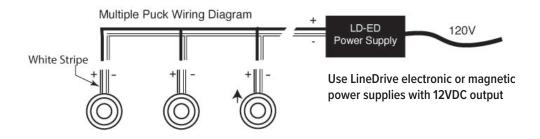

### **WIRING DIAGRAM**

#### **ELECTRICAL**

• 3.0W

• Max. 5 pucks on a given lead

• 12V