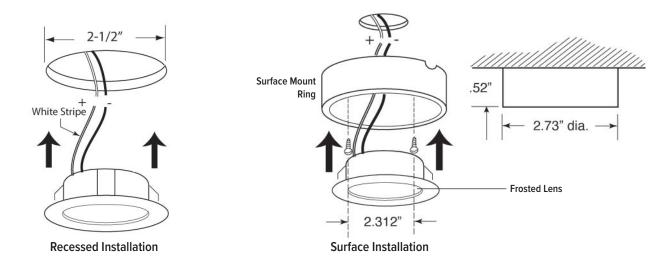

### **DIMENSIONS**

### **PRODUCT OVERVIEW**

A surface or recess mount 12VDC, 3W High Power 3000K warm white LED puck that is available in white, black, bronze or brushed nickel. All high-grade aluminum for superior heat dissipation. Frosted lens delivers even light distribution. Available as single puck only. Dimmable power supplies available, sold separately.