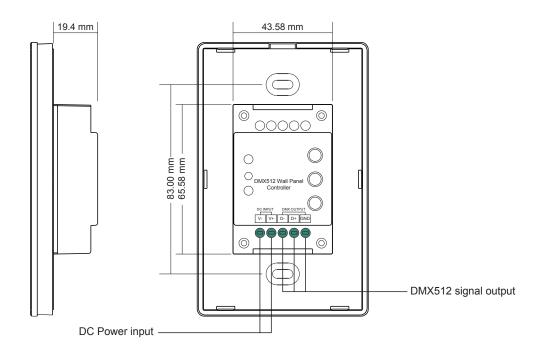

#### Front side

Back side

# **PRODUCT DATA**

| Output Signal         | DMX512 signal |
|-----------------------|---------------|
| Power Supply          | 12-24VDC      |
| Power consumption     | < 20 mA       |
| Operating temperature | 0-40°C        |
| Relative humidity     | 8% to 80%     |
| Dimensions            | 75x120x29.1mm |