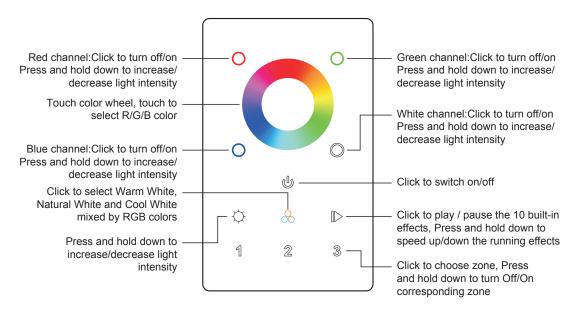

#### Front side

Back side

- Touch sensitive
- · Glass interface(white & black)
- Standard DMX512 Signal output
  Control RGBW color
- Control 3 zones synchronously and separately
- Waterproof grade: IP20