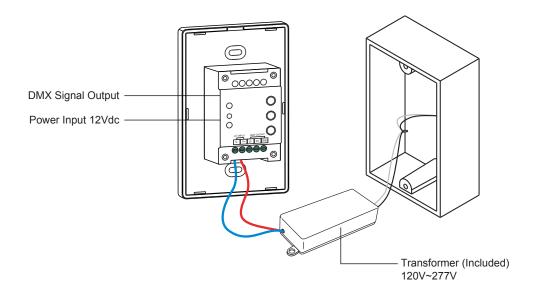

# **PRODUCT DATA**

| Output Signal         | DMX512 signal |
|-----------------------|---------------|
| Power Supply          | 12-24VDC      |
| Power consumption     | < 20 mA       |
| Operating temperature | 0-40°C        |
| Relative humidity     | 8% to 80%     |
| Dimensions            | 75x120x29.1mm |

# **INSTALL COMPONENTS**

# TURN POWER ON AT CIRCUIT BREAKER

Install Additional Components, Verify Connections and turn main power ON at breaker.