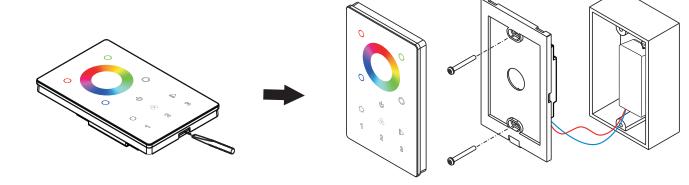

DATA**

| Output Signal         | DMX512 signal |
|-----------------------|---------------|
| Power Supply          | 12-24VDC      |
| Power consumption     | < 20 mA       |
| Operating temperature | 0-40°C        |
| Relative humidity     | 8% to 80%     |
| Dimensions            | 75x120x29.1mm |

- Touch sensitive
- · Glass interface(white & black)
- Standard DMX512 Signal output
  Control RGBW color
- Control 3 zones synchronously and separately
- Waterproof grade: IP20

# **SAFETY & WARNINGS**

- DO NOT install with power applied to device.
- DO NOT expose the device to moisture.

# **INSTALLATION**



**TURNING OFF POWER** 



WARNING: Electric Shock Hazard. May result in serious injury or death. Turn power OFF at circuit breaker prior to installation.



# **INSTALL COMPONENTS**









# TURN POWER ON AT CIRCUIT BREAKER

Install Additional Components, Verify Connections and turn main power ON at breaker.



# SYSTEM WORKING IMPROPERLY?

Turn power OFF at circuit breaker and verify all connections. Review WIRING and TROUBLESHOOTING