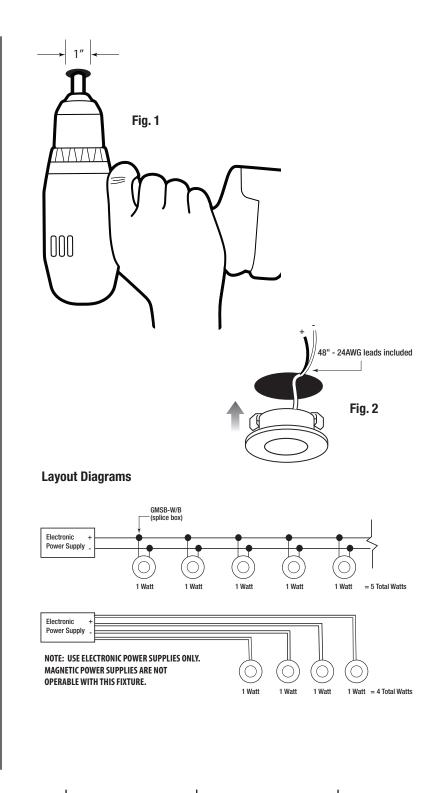

## **RECESSED INSTALLATION:**

1. SlimPuck Minis provide niche illumination. Perfectly suited for small spaces, installation is as simple as drilling a 1" hole (**Fig. 1**), feeding wires through that hole, and then pushing the puck up into the hole (**Fig. 2**). Mounting springs will capture the puck and hold it snugly.

NOTE: Pucks can be mounted in parallel runs. Please observe wattage limitations of power supply. Example: A 20 watt power supply can power up to 16\* 1 watt Slim Puck Minis.

\*USE ONLY ELECTRONIC POWER SUPPLIES. DO NOT LOAD POWER SUPPLY ABOVE 80% OF MAXIMUM.