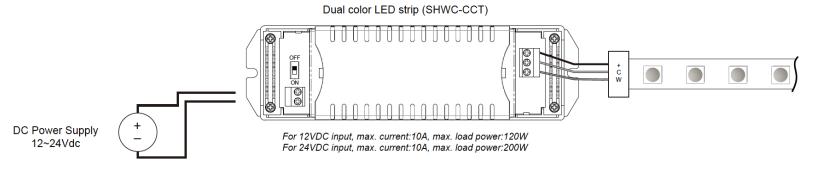

#### **WIRING DIAGRAM**

#### **SHWC-CCT and Repeater Wiring**

Dual color connection (CCT, 2 channels)

**Note:** For use with LD-E (non-dimmable) or LD-ED (dimmable) power supply only. Not compatible with LD-MD (magnetic) power supply.