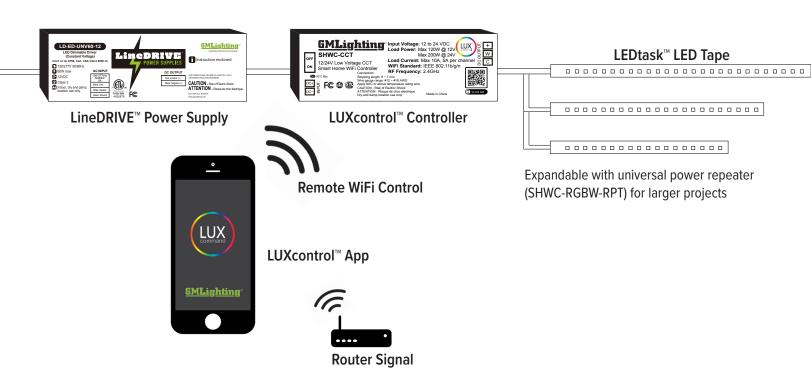

### **LUXcontrol™ Low Voltage**

Our 12VDC and 24VDC low voltage controllers provide easy and reliable control of your tape light via GM's LUXcontrol™ App. Connect your low voltage tunable white (CCT) luminaires to control dimming, set schedules, turn the lights ON and OFF, preset timers and scenes from the convenience of

### **LUXcontrol™ Low Voltage**