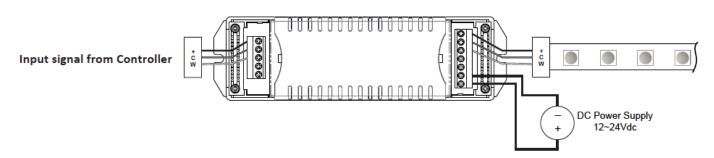

#### **WIRING DIAGRAM**

#### **SHWC-CCT and Repeater Wiring**

Dual color connection (CCT, 2 channels)

**Note:** For use with LD-E (non-dimmable) or LD-ED (dimmable) power supply only. Not compatible with LD-MD (magnetic) power supply.