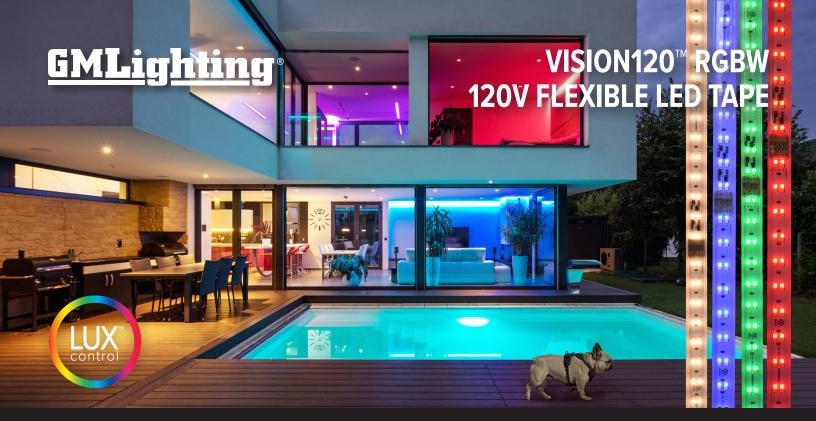

## WIRELESS CONTROL. DRIVERLESS TECHNOLOGY. RGBW COLOR CHANGING.

Our V120-RGBW is the newest addition in the Vision120™ series. With a wealth of color options, RGBW is the next generation of color changing technology for indoor & outdoor applications. Vision120™ RGBW is a standard output, wet location flexible LED linear tape that can be factory cut and configured to your specifications.

- RGB + 3000K True White light
- 3W/Ft., 120V
- Indoor or outdoor (IP65)
- Dimmable (WiFi control)
- 120° viewing angle
- Power feed, connector & mounting options available
- Works with GM LUXcontrol<sup>™</sup> App and controller
- Factory cuts and configurations for quick and easy installation (Cuttable every 12", Ordered by the foot)
- Tape encased in water resistant clear poly flexible sheath (UV protected)
- Maximum run: 150ft.