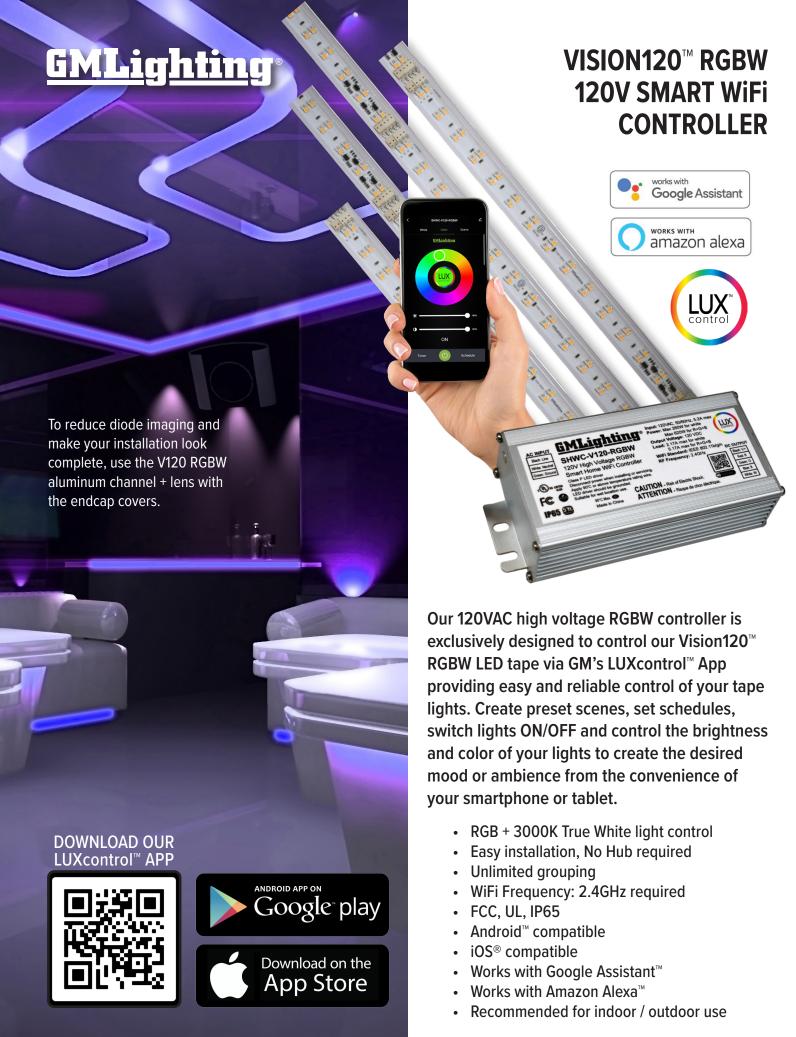

## SMART CONTROL WITH SHWC-V120-RGBW CONTROLLER AND LUXcontrol™ App

| MODEL          | DESCRIPTION                                                                                      |
|----------------|--------------------------------------------------------------------------------------------------|
| SHWC-V120-RGBW | Smart Home 2.4 WiFi Controller, RGBW 120V High<br>Voltage, IP65, 4-Channel / 5-Wire, White 3000K |